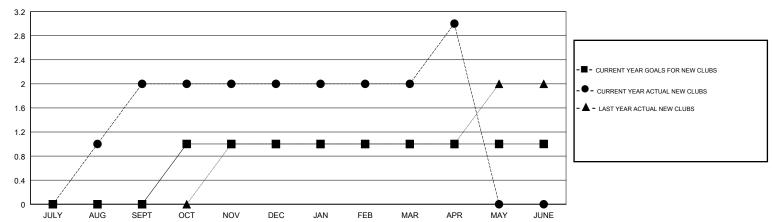

fers) |
| JULY/AUG/SEPT | 0             | 2         | 0             | JULY/AUG/SEPT         | 0                         | 130                     | 61                                           |
| OCT/NOV/DEC   | 1             | 0         | 0             | OCT/NOV/DEC           | 20                        | 45                      | 76                                           |
| JAN/FEB/MAR   | 0             | 0         | 2             | JAN/FEB/MAR           | 0                         | 68                      | 73                                           |
| APR/MAY/JUNE  | 0             | 1         | 0             | APR/MAY/JUNE          | 0                         | 60                      | 14                                           |

### GOALS AND ACTUAL NEW CLUBS CUMULATIVE



## GOALS AND ACTUAL MEMBERS CUMULATIVE



| DROPPED CLUBS: 2  DROPPED MEMBERS |     | 52 CLUBS OF 84 ADDED 1 OR MORE<br>NEW MEMBERS | GENDER DISTRIBUTION  MALE 1,144 (60.18%)  FEMALE 757 (39.82%)  Women Percentage Fiscal Year Goal: 40% |     |  |
|-----------------------------------|-----|-----------------------------------------------|-------------------------------------------------------------------------------------------------------|-----|--|
| DECEASED                          | 16  | CLICK HERE FOR CUMULATIVE                     | TOTAL FAMILY UNIT MEMBERS                                                                             |     |  |
| CLUB CANCELLED                    | 0   | MEMBERSHIP DATA                               |