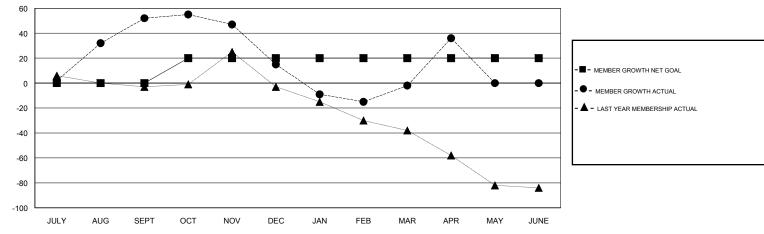

## GOALS AND ACTUAL MEMBERS CUMULATIVE

| DROPPED CLUBS: 2  DROPPED MEMBERS |     | 52 CLUBS OF 84 ADDED 1 OR MORE<br>NEW MEMBERS | GENDER DISTRIBUTION  MALE 1,144 (60.18%)  FEMALE 757 (39.82%)  Women Percentage Fiscal Year Goal: 40% |     |  |
|-----------------------------------|-----|-----------------------------------------------|-------------------------------------------------------------------------------------------------------|-----|--|
| DECEASED                          | 16  | CLICK HERE FOR CUMULATIVE                     | TOTAL FAMILY UNIT MEMBERS                                                                             |     |  |
| CLUB CANCELLED                    | 0   | MEMBERSHIP DATA                               |                                                                                                       |     |  |
| OTHER                             | 208 |                                               | FAMILY MEMBERS PAYING HALF DUES                                                                       | 194 |  |
| TOTAL                             | 224 |                                               |                                                                                                       |     |  |